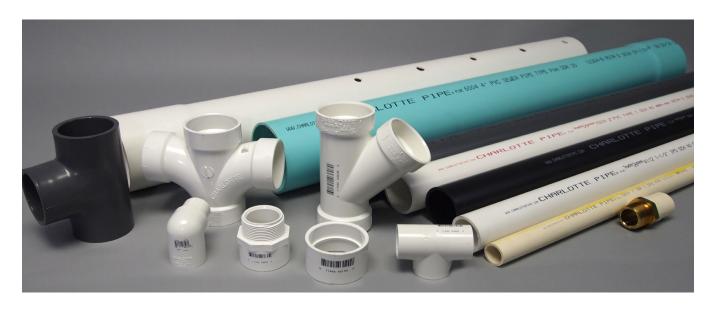

# What We Sell

PVC Schedule 40 Pressure Pipe and Fittings

PVC Schedule 40 DWV Pipe and Fittings

FlowGuard Gold® CPVC CTS
Pipe and Fittings

PVC Schedule 40 Foam Core Pipe

2 Foot Pipe

**ABS DWV Pipe and Fittings** 

PVC PR-315, PR-160, PR-200 Pressure Pipe

**PVC SDR 35 Sewer Main Pipe** 

2729 Sewer and Drain Pipe

PVC Schedule 80 Pipe and Fittings

PVC Schedule 30 Thin Wall Pipe and Fittings

#### DWV - PVC & ABS

We offer a complete line of standard and specialty DWV plumbing products for use in gravity-fed waste drainage systems. PVC pipe and fittings are manufactured in sizes from 1¼ inches through 16 inches, and ABS in 1½ inches through 6 inches.