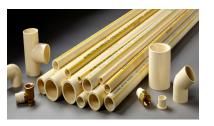

Our product line includes ABS, PVC, and FlowGuard Gold® CPVC CTS pipe and fittings for both residential and commercial plumbing systems. Sizes range from ¼ to 16 inches, based on material.

# What We Sell

PVC Schedule 40 Pressure Pipe and Fittings

PVC Schedule 40 DWV Pipe and Fittings

FlowGuard Gold® CPVC CTS
Pipe and Fittings

PVC Schedule 40 Foam Core Pipe

2 Foot Pipe

**ABS DWV Pipe and Fittings** 

#### FLOWGUARD GOLD® CPVC CTS

We offer a complete line of FlowGuard Gold® pipe and fittings for hot- and cold-water distribution. FlowGuard Gold pipe and fittings are specially formulated, tested and proven to maintain water purity, resist corrosion and provide durability.