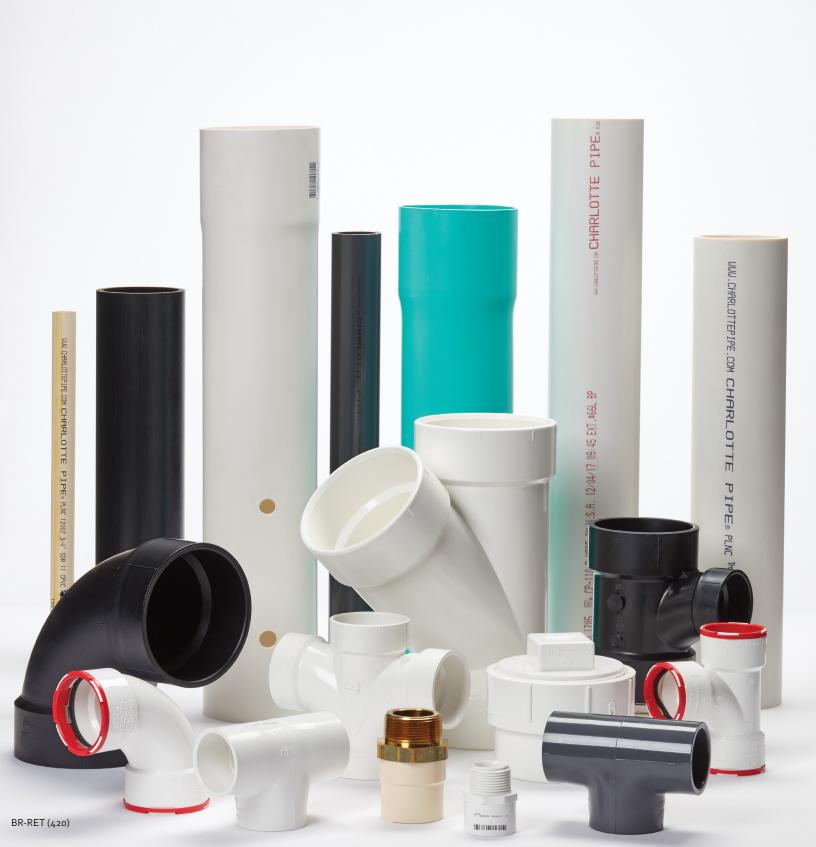

# **Retail Products**

THE PREFERRED BRAND OF PIPE AND FITTINGS BY PRO's and DIY'ers

Our product line includes ABS, PVC, and FlowGuard Gold® CPVC CTS pipe and fittings for both residential and commercial plumbing systems. Sizes range from ¼ to 16 inches, based on material.

# What We Sell

PVC Schedule 40 Pressure Pipe and Fittings

PVC Schedule 40 DWV Pipe and Fittings

FlowGuard Gold® CPVC CTS
Pipe and Fittings

PVC Schedule 40 Foam Core Pipe

2 Foot Pipe

**ABS DWV Pipe and Fittings** 

PVC PR-315, PR-160, PR-200 Pressure Pipe

**PVC SDR 35 Sewer Main Pipe** 

2729 Sewer and Drain Pipe

PVC Schedule 80 Pipe and Fittings

PVC Schedule 30 Thin Wall Pipe and Fittings

#### DWV - PVC & ABS

We offer a complete line of standard and specialty DWV plumbing products for use in gravity-fed waste drainage systems. PVC pipe and fittings are manufactured in sizes from 1¼ inches through 16 inches, and ABS in 1½ inches through 6 inches.