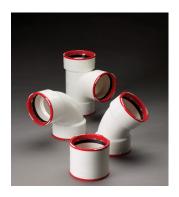

#### LARGE-DIAMETER FITTINGS

Our line of large-diameter fittings includes injection-molded and fabricated fittings produced by experienced fabricators with the latest technology available. This ensures our fittings are attractive in appearance and manufactured to the high-quality standards our customers know and expect.

Also, since we manufacture our own pipe for fabrication, there are no missing product markings. Charlotte Pipe large-diameter fittings are available in sizes ranging from 8 inches through 16 inches.