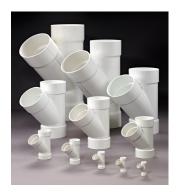

#### DWV - PVC & ABS

We offer a complete line of standard and specialty DWV plumbing products for use in gravity-fed waste drainage systems. PVC pipe and fittings are manufactured in sizes from 1¼ inches through 16 inches, and ABS in 1½ inches through 6 inches.